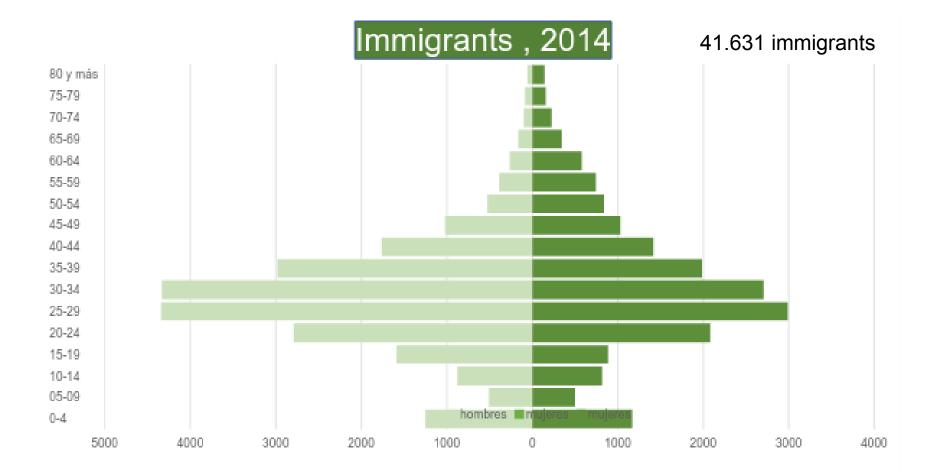

nt to reception centres in the interim (CETIs – Centres for Temporary Stay of Migrants, and centres managed by CSOs).

# **Spain:** migrants' entitlement to health-care services

Royal Decree (RDL) 16/2012 limited access to the Public Healthcare System. Exceptions:

- Foreign women during pregnancy, childbirth, and postpartum, subject to the same requirements as Spanish women;
- Foreign minors under 18 are treated similarly with all Spanish citizens;
- Victims of human trafficking.
- Emergency cases

### Andalusia

- 8.4 million of inhabitants (Spain: 47)
- 7.9% Foreigners residents







#### Andalusia (Spain): 2 sociological profiles







Elderly Age diseases Permanent Mostly regularized

Youth

Healthy

**Traveller** 

Work in primary sector (agriculture) Mostly not regularized











# Why do we keep healthcare to undocumented immigrants?

- Human Rights and Social Justice
- Legal field
  - Andalusian Health Law (1998)
  - Organic Law (2007)
- Public Health
  - Health Risks
- Health management
  - Increase of costs
  - Increase of emergencies
  - Increase of complexity

#### **Monitoring migrants health**

#### SIRIA:

System of Information: program of Refugees, Inmigrants and Asylum Seekers.

Shared database among centres (CAR, CETI) and NGO (CEAR, Accem, Spanish Red Cross).



|                                                                                                                   | laras de Accepta     | Sulven                                        | chines b   | dormes U   | lidades Ad    | ministr | ación Mapa de Servici