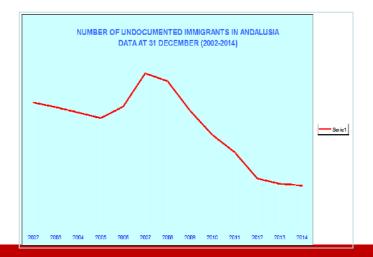

### Andalusia

- 8.4 million of inhabitants (Spain: 47)
- 7.9% Foreigners residents