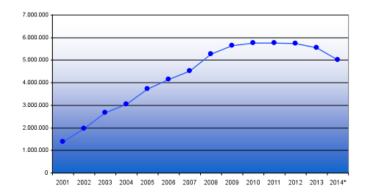

Vaccination Programmes targeting newly arrived migrants in the Mediterranean Basin and Black Sea

# Spain (Andalusia)

**Carmen Montaño-Remacha** Secretariat General of Public Health Regional Ministry of Health – Andalusia

Workshop "Vaccine Preventable Diseases in the Mediterranean Basin and Black Sea: immunization strategies and coverage in the general population and the newly arrived migrants - the ProVacMed network"







(\*)Source wattonal Statistics Institute (INE)

## Spain

# Two groups of migrants that deserve special attention due to their legal status:

- Asylum seekers
- Irregular

| yai siai         |             | Número<br>de solicitudes | Solicitudes por cada<br>100.000 habitantes (2014) |  |
|------------------|-------------|--------------------------|---------------------------------------------------|--|
|                  | Alemania    | 214.605                  | 266                                               |  |
|                  | Hungria     | 89.990                   | 911                                               |  |
|                  | Italia      | 43.060                   | 71                                                |  |
|                  | Francia     | 42.9