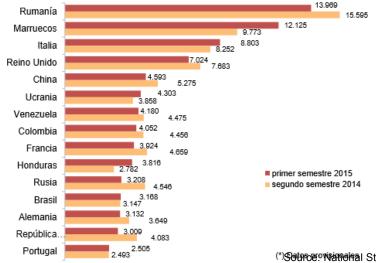

Vaccination Programmes targeting newly arrived migrants in the Mediterranean Basin and Black Sea

# Spain (Andalusia)

**Carmen Montaño-Remacha** Secretariat General of Public Health Regional Ministry of Health – Andalusia

Workshop "Vaccine Preventable Diseases in the Mediterranean Basin and Black Sea: immunization strategies and coverage in the general population and the newly arrived migrants - the ProVacMed network"







(\*)Source wattonal Statistics Institute (INE)

## Spain

# Two groups of migrants that deserve special attention due to their legal status:

- Asylum seekers
- Irregular

| yai siai         |             | Número<br>de solicitudes | Solicitudes por cada<br>100.000 habitantes (2014) |  |
|------------------|-------------|--------------------------|---------------------------------------------------|--|
|                  | Alemania    | 214.605                  | 266                                               |  |
|                  | Hungria     | 89.990                   | 911                                               |  |
|                  | Italia      | 43.060                   | 71                                                |  |
|                  | Francia     | 42.935