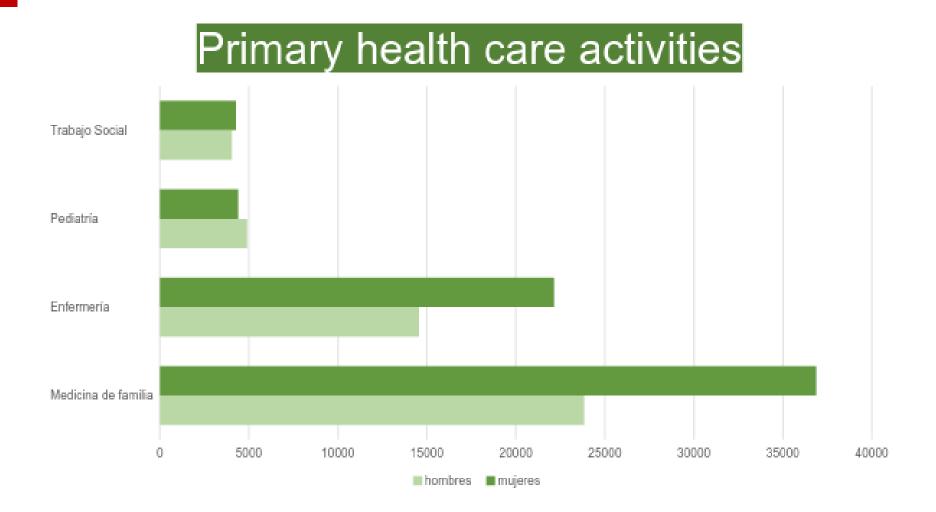

to reception centres in the interim (CETIs – Centres for Temporary Stay of Migrants, and centres managed by CSOs).

# **Spain:** migrants' entitlement to health-care services

Royal Decree (RDL) 16/2012 limited access to the Public Healthcare System. Exceptions:

- Foreign women during pregnancy, childbirth, and postpartum, subject to the same requirements as Spanish women;
- Foreign minors under 18 are treated similarly with all Spanish citizens;
- Victims of human trafficking.
- Emergency cases

### Andalusia

- 8.4 million of inhabitants (Spain: 47)
- 7.9% Foreigners residents







#### Andalusia (Spain): 2 sociological profiles







Elderly Age diseases Permanent Mostly regularized

Youth

Healthy

**Traveller** 

Work in primary sector (agriculture) Mostly not regularized











# Why do we keep healthcare to undocumented immigrants?

- Human Rights and Social Justice
- Legal field
  - Andalusian Health Law (1998)
  - Organic Law (2007)
- Public Health
  - Health Risks
- Health management
  - Increase of costs
  - Increase of emergencies
  - Increase of complexity

#### **Monitoring migrants health**

#### SIRIA:

System of Information: program of Refugees, Inmigrants and Asylum Seekers.

Shared database among centres (CAR, CETI) and NGO (CEAR, Accem, Spanish Red Cross).



|                                                                                                                   | laras de Accepta     | Sulven                                        | chines b   | dormes U   | lidades Ad    | ministr | ación Mapa de Servici