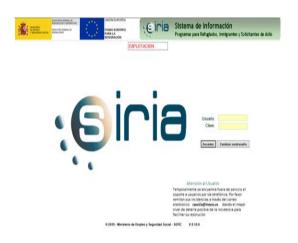

#### SIRIA:

System of Information: program of Refugees, Inmigrants and Asylum Seekers.

Shared database among centres (CAR, CETI) and NGO (CEAR, Accem, Spanish Red Cross).

|                                                                                                                   | laras de Accepta     | Sulven                                        | chines b   | dormes U   | lidades Ad    | ministr | ación Mapa de Servici                                              | its Lat                         |               | Bohdequez Zayas, |
|-------------------------------------------------------------------------------------------------------------------|----------------------|-----------------------------------------------|------------|------------|---------------|---------|--------------------------------------------------------------------|---------------------------------|---------------|------------------|
| leneficiarios Con                                                                                                 | ula Beneficiario -   | Detaile Be                                    | neficiaria |            |               |         |                                                                    |                                 |               |                  |
| Datos Principales                                                                                                 | Situación Le         | al Adm.                                       | Datos Fai  | nilarea    | Dation Social | des     | Datos Lab. y Form.                                                 | Documentos                      | Prostationes  |                  |
| Datus Identificació                                                                                               | · His Datus          |                                               |            |            |               |         |                                                                    |                                 |               |                  |
| V SRA                                                                                                             | 0000073853           | HE                                            |            |            | Nº Exp. An    | k:      |                                                                    |                                 |               |                  |
| Entidad                                                                                                           |                      | dilige                                        |            | Fecha Alta | Úttima Mod.   | Dauari  | ła                                                                 |                                 |               |                  |
| Ministerio de El                                                                                                  |                      | 3883/                                         |            | 18402018   | 10102-0018    |         |                                                                    |                                 |               |                  |
|                                                                                                                   |                      |                                               |            |            |               |         |                                                                    |                                 |               |                  |
| substant pop                                                                                                      | 41-5                 |                                               |            |            | TENEDATE      |         |                                                                    |                                 | 1.2           |                  |
|                                                                                                                   | #-5                  |                                               |            |            | Teneororite   |         |                                                                    |                                 |               |                  |
|                                                                                                                   | 1102/201             |                                               | 3          |            | Teneoutre     |         | Noda Entrada                                                       | Cobrada Begal                   |               |                  |
| Fecha Estrado                                                                                                     | 1102/201             |                                               |            |            |               | V       | Node Entrada<br>Provincia                                          | Colorada Begal                  | 15            |                  |
| fecha Entrada<br>via de Entrada                                                                                   | 1102/201             |                                               |            |            | (Backet II)   | Y       | Contraining to                                                     | 1000 CONTRACTOR 1000            |               |                  |
| Fecha Estrada<br>Via de Estrada<br>Datos Filiacsio                                                                | 11/02/20<br>For from | 0<br>nia berrestre                            |            |            |               |         | Contraining to                                                     | 1000 CONTRACTOR 1000            |               | 0                |
| fecha Entrada<br>vía de Entrada<br>Datos Fillación<br>Fipo Documento                                              | 11/02/20<br>For from | 0<br>nia berrestre                            | •          |            |               |         | Provincial                                                         | Urtla                           |               |                  |
| Fecha Enhada<br>Via de Enhada<br>Datos Fillando<br>Tipo Documenta<br>Primer Apellido                              | 11/02/20<br>For from | 0<br>nia berrestre                            | •          |            |               |         | Pryvěnské<br>N <sup>a</sup> Dossameréla                            | 10485a                          | M* Sala Tuber |                  |
| Pecha Eninada<br>Via de Eninada<br>Datos Fillacolos<br>Tipo Documenta<br>Primer Apelhós<br>Nombro                 | 11/02/20<br>For from | 4<br>na terrestre<br>NTIPICACIO               | •          |            |               |         | Provinsia<br>Nº Documento<br>Segundo Aprilido                      | 10485a                          |               |                  |
| Pocha Entrada<br>Via de Entrada<br>Custos Filiación<br>Tipo Documenta<br>Preser Ayudida<br>Nomine<br>Nacionalitad | 11.02/201<br>Per hum | 8<br>ra terrestire<br>NTIPICACIO<br>Sinalizy) | •          |            |               | 2       | Provensa<br>Nº Documento:<br>Begundo Aprilido:<br>Facha Saciemento | Wells<br>= 115596<br>1102211995 |               | U                |