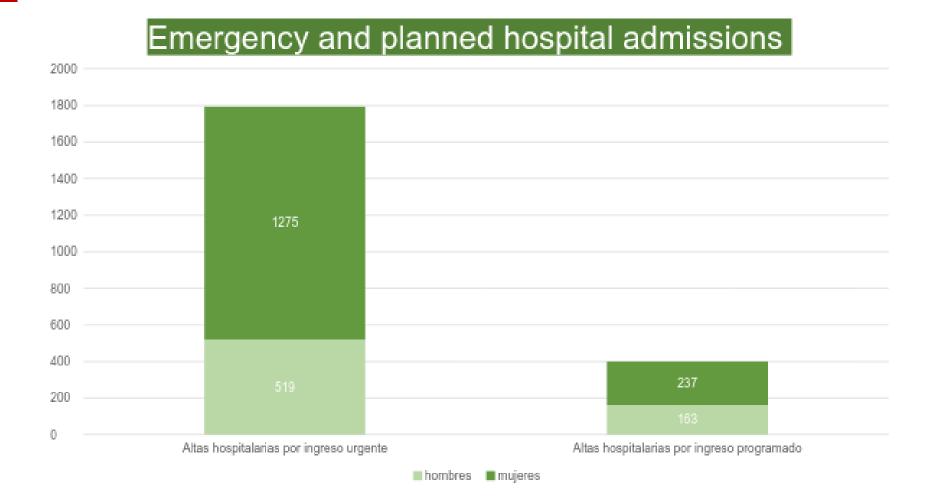

o reception centres in the interim (CETIs – Centres for Temporary Stay of Migrants, and centres managed by CSOs).

# **Spain:** migrants' entitlement to health-care services

Royal Decree (RDL) 16/2012 limited access to the Public Healthcare System. Exceptions:

- Foreign women during pregnancy, childbirth, and postpartum, subject to the same requirements as Spanish women;
- Foreign minors under 18 are treated similarly with all Spanish citizens;
- Victims of human trafficking.
- Emergency cases

### Andalusia

- 8.4 million of inhabitants (Spain: 47)
- 7.9% Foreigners residents







#### Andalusia (Spain): 2 sociological profiles







Elderly Age diseases Permanent Mostly regularized

Youth

Healthy

**Traveller** 

Work in primary sector (agriculture) Mostly not regularized











# Why do we keep healthcare to undocumented immigrants?

- Human Rights and Social Justice
- Legal field
  - Andalusian Health Law (1998)
  - Organic Law (2007)
- Public Health
  - Health Risks
- Health management
  - Increase of costs
  - Increase of emergencies
  - Increase of complexity

#### **Monitoring migrants health**

#### SIRIA:

System of Information: program of Refugees, Inmigrants and Asylum Seekers.

Shared database among centres (CAR, CETI) and NGO (CEAR, Accem, Spanish Red Cross).



|                                                                                                                   | laras de Accepta     | Sulven                                        | chines b   | dormes U   | lidades Ad    | ministr | ación Mapa de Servici