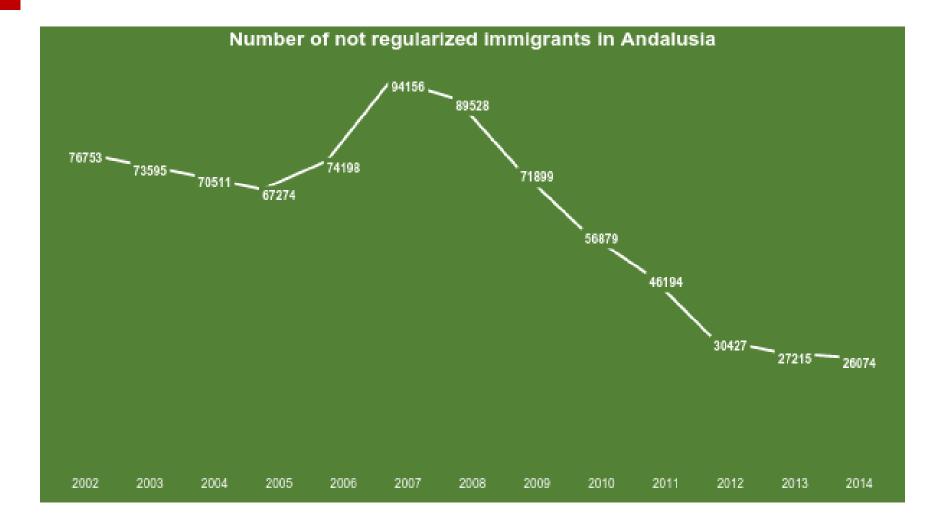

### Andalusia

- 8.4 million of inhabitants (Spain: 47)
- 7.9% Foreigners residents