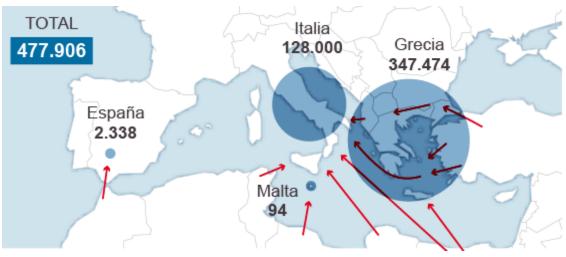

#### Migrants enter Spain in different ways:

- by air
- by boat
- by land

Source: ACNUR (January - September 2015)