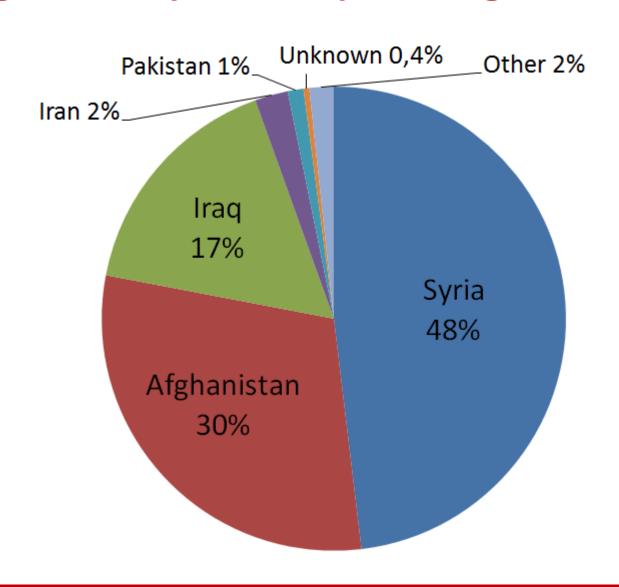

Preventable Diseases in the Mediterranean Basin and Black Sea: immunization strategies and coverage in the general population and the newly arrived migrants - the ProVacMed network"

Rome, 16-17 June 2016



September 17, 2015: Over 11 000 migrants crossed Croatian border in one day!

#### Migrant crisis in Croatia

- several reception centers (Kutina, Ježevo, Porin, Zagreb fair)
- two transit migrant camps:
- camp Opatovac (17.9. 4.11.2015.), ~ 4000 persons
- camp SI. Brod (4.11.2015. 15.4.2016.), ~ 5000 persons

| Migrant center | Males   | Females | Total   |
|----------------|---------|---------|---------|
| Opatovac       | 197 803 | 69 656  | 267 459 |
| Slavonski Brod | 220 595 | 116521  | 337116  |
| Total          | 418 398 | 186 177 | 604 575 |

## Migrants by country of origin



#### Migrants by age and gender





## Legal framework

- Act on International and Temporary Protection
- Act on Protection of Population against Communicable Diseases
- Regulation on the content of medical examination of asylum seekers, asylees, foreigners under temporary protection and foreigners under subsidiary protection

#### **Health-care in MIGRANTS**

- 24/7 emergency health-care free of charge
- different health-care protocols for:
  - migrants in transit (up to max.48hrs stay)
  - asylum seekers
- health care provision to migrants actively seeking help
- 24/7 medical teams, physician and nurse, within the camp; inpatient care unit (10 beds) within the camp
- referral to the nearby hospital if required

## Medical visits and hospitalization

| Primary health care (GP)       |