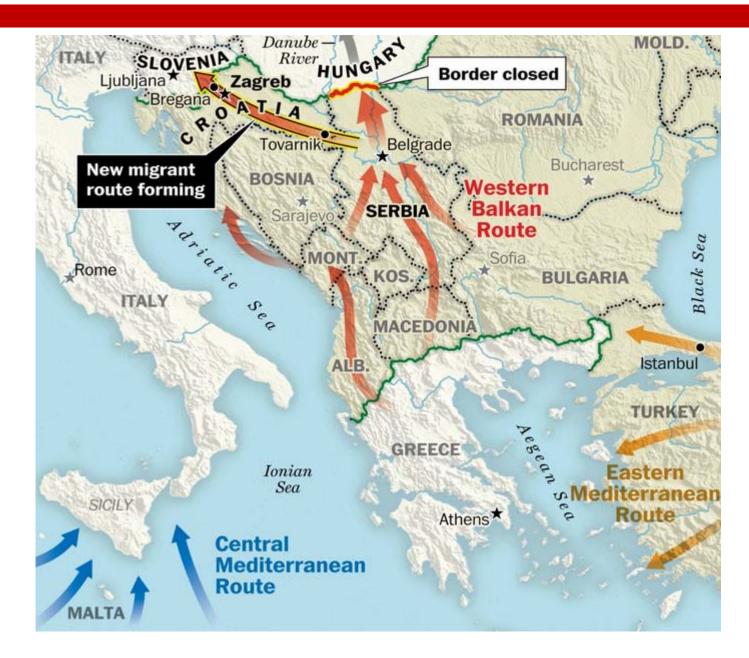

Rome, 16-17 June 2016

September 17, 2015: Over 11 000 migrants crossed Croatian border in one day!

#### Migrant crisis in Croatia

- several reception centers (Kutina, Ježevo, Porin, Zagreb fair)
- two transit migrant camps:
- camp Opatovac (17.9. 4.11.2015.), ~ 4000 persons
- camp SI. Brod (4.11.2015. 15.4.2016.), ~ 5000 persons

| Migrant center | Males   | Females | Total   |
|----------------|---------|---------|---------|
| Opatovac       | 197 803 | 69 656  | 267 459 |
| Slavonski Brod | 220 595 | 116521  | 337116  |
| Total          | 418 398 | 186 177 | 604 575 |