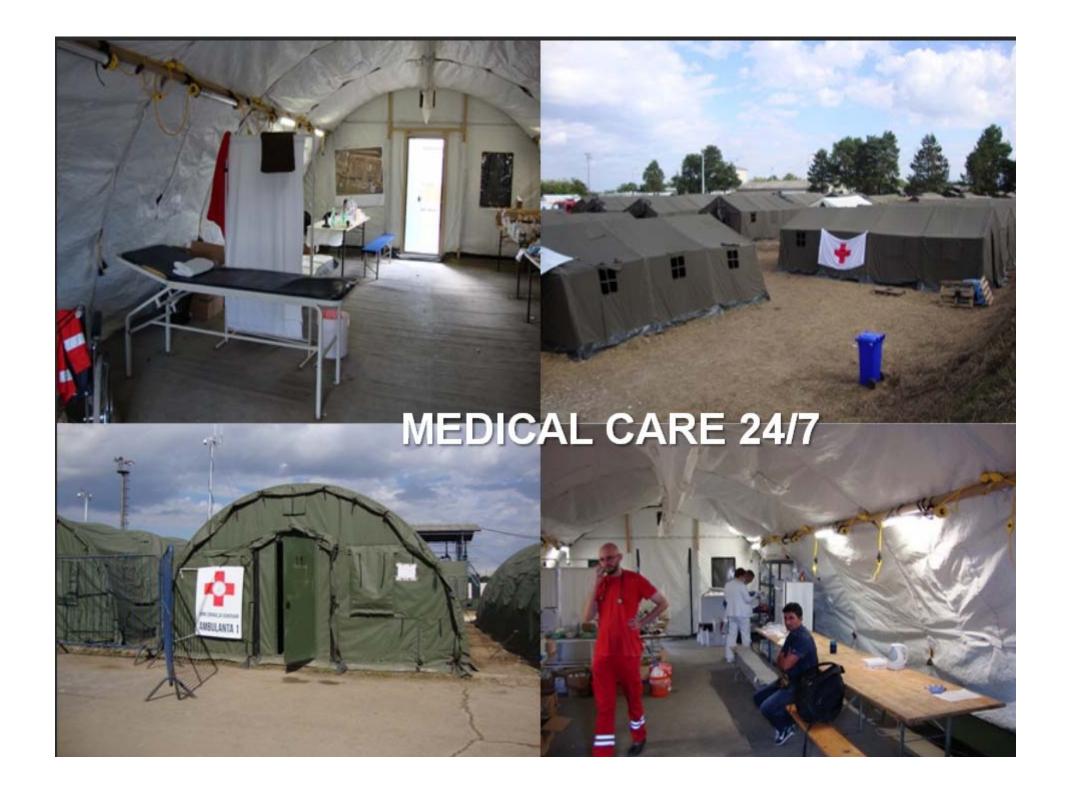

#### **Health-care in MIGRANTS**

- 24/7 emergency health-care free of charge
- different health-care protocols for:
  - migrants in transit (up to max.48hrs stay)
  - asylum seekers
- health care provision to migrants actively seeking help
- 24/7 medical teams, physician and nurse, within the camp; inpatient care unit (10 beds) within the camp
- referral to the nearby hospital if required