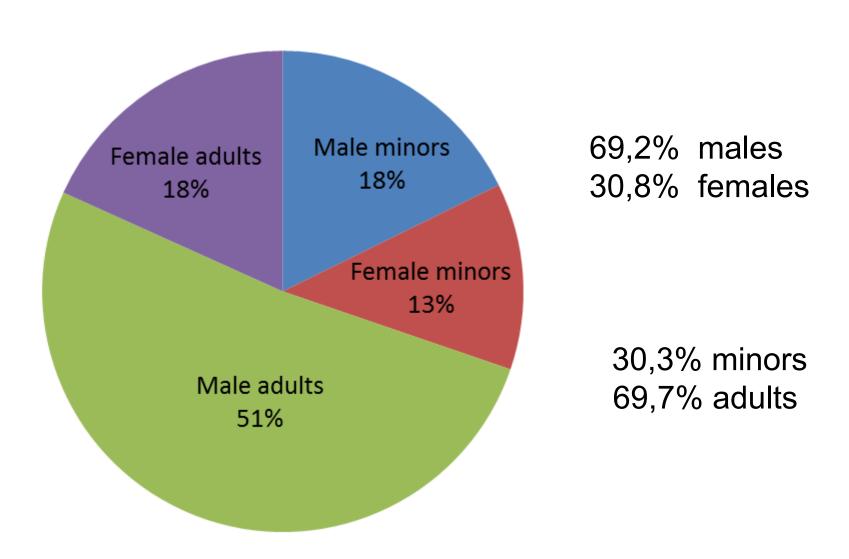

ranean Basin and Black Sea: immunization strategies and coverage in the general population and the newly arrived migrants - the ProVacMed network"

Rome, 16-17 June 2016



September 17, 2015: Over 11 000 migrants crossed Croatian border in one day!

#### Migrant crisis in Croatia

- several reception centers (Kutina, Ježevo, Porin, Zagreb fair)
- two transit migrant camps:
- camp Opatovac (17.9. 4.11.2015.), ~ 4000 persons
- camp SI. Brod (4.11.2015. 15.4.2016.), ~ 5000 persons

| Migrant center | Males   | Females | Total   |
|----------------|---------|---------|---------|
| Opatovac       | 197 803 | 69 656  | 267 459 |
| Slavonski Brod | 220 595 | 116521  | 337116  |
| Total          | 418 398 | 186 177 | 604 575 |

## Migrants by country of origin



#### Migrants by age and gender





## Legal framework

- Act on International and Temporary Protection
- Act on Protection of Population against Communicable Diseases
- Regulation on the content of medical examination of asylum seekers, asylees, foreigners under temporary protection and foreigners under subsidiary protection

#### **Health-care in MIGRANTS**

- 24/7 emergency health-care free of charge
- different health-care protocols for:
  - migrants in transit (up to max.48hrs stay)
  - asylum seekers
- health care provision to migrants actively seeking help
- 24/7 medical teams, physician and nurse, within the camp; inpatient care unit (10 beds) within the camp
- referral to the nearby hospital if required

## Medical visits and hospitalization

| Primary health care (GP)       | 18 901 |  |
|----------------------