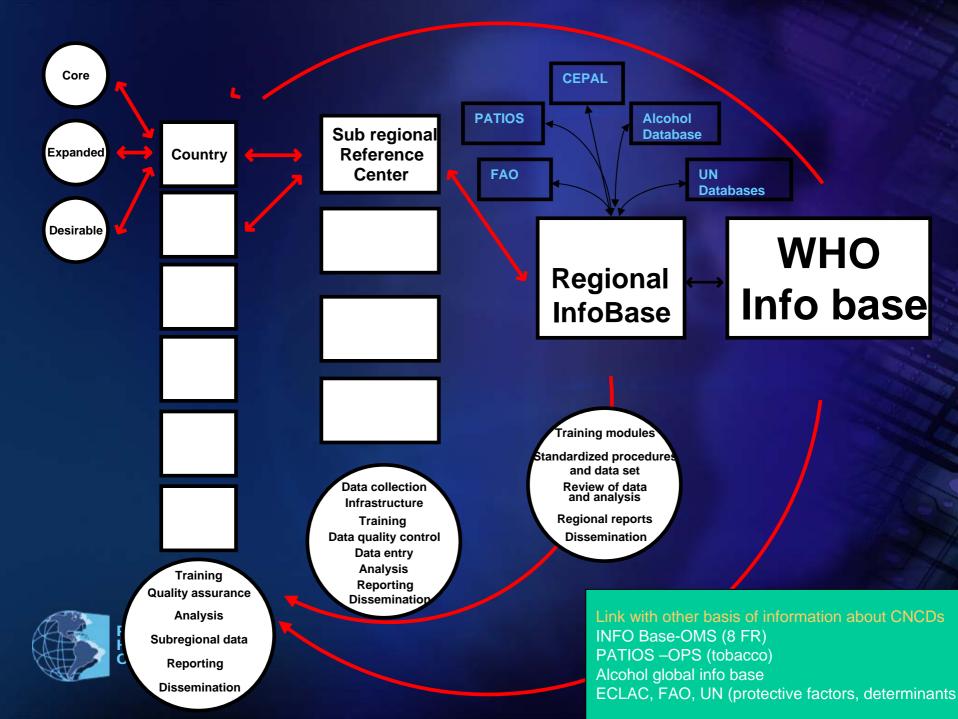

#### **Expected results by 2008:**

- Basic Data on CNCD (minimum list) for 2008
- Partnership for implementation of Line of action Invited: CDC, PHAC, AMNET, WHO, CAREC, Inter American Heart Foundation, WB, IDB to meet at Bi annual CARMEN meeting
- First Regional report on CNCD
- INFO Base demo for Caribbean
- PAHO program for quality improvement of vital and health statistics