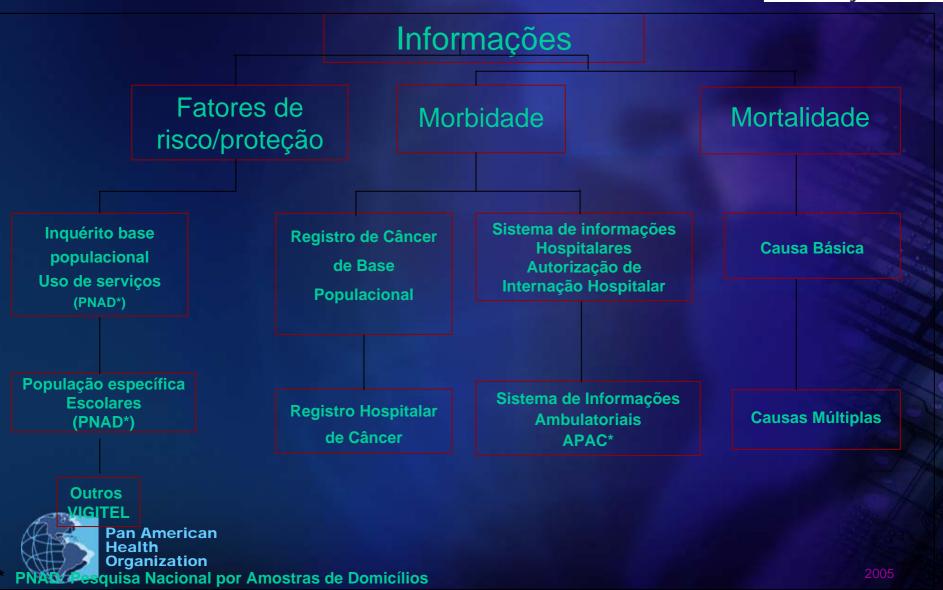

# CNCD surveillance systems in the region

Canada, US, Brazil

Aruba:

NEDERLANDS INTERDISCIPLINAIR DEMOGRAFISCH INSTITUUT (NIDI)

DIRECTIE VOLKSGEZONDHEID ARUBA AFDELING EPIDEMIOLOGIE EN ONDERZOEK

## **EPSEA**

**Health Information System Aruba** 

Project: Research and Integration Information Sources

Countries with advances on construction of the system:

entina, C Rica, Cuba, Mexico, Bahamas