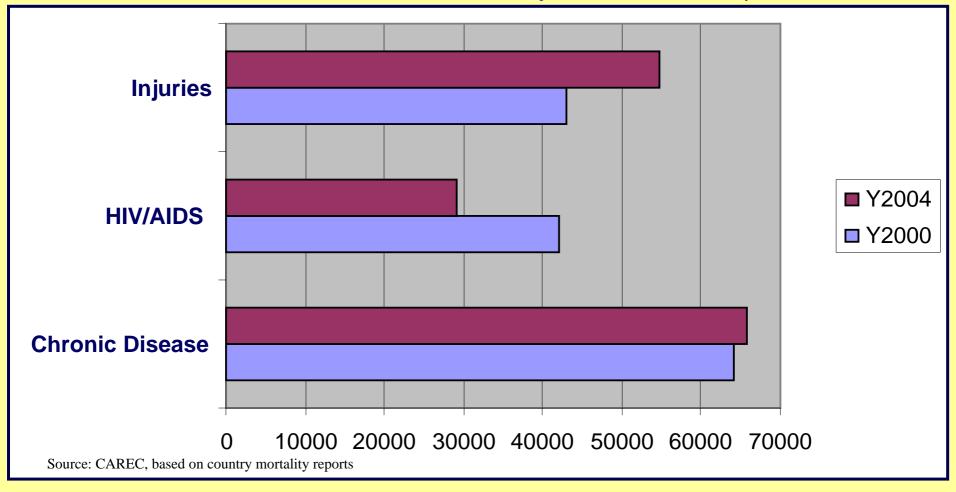

# Potential Years of Life Lost <65years by main causes, 2000 & 2004, CARICOM countries (minus Jamaica)

Note: Chronic Disease includes heart disease, stroke, cancer, diabetes, hypertension, chronic respiratory disease

'Injuries' includes traffic fatalities, homicide, suicide, drowning, falls, poisoning